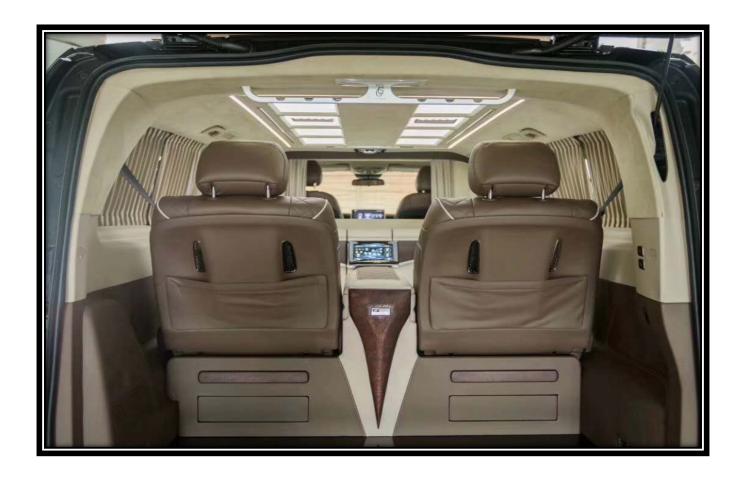

### MERCEDES-BENZ SPRINTER, V-CLASS & CADILLAC ESCALDE BUSINESS VAN

A high-end van made for users who priorities comfort with a spot of luxury. The vehicle has undergone a complete exterior and interior conversion, including a new body kit, exhaust system and rims. The interior has been equipped with new upholstery, comfortable power seats, jewelry elements, modern lighting, and an audio system, as well as multimedia, meeting the highest expectations of a business user.