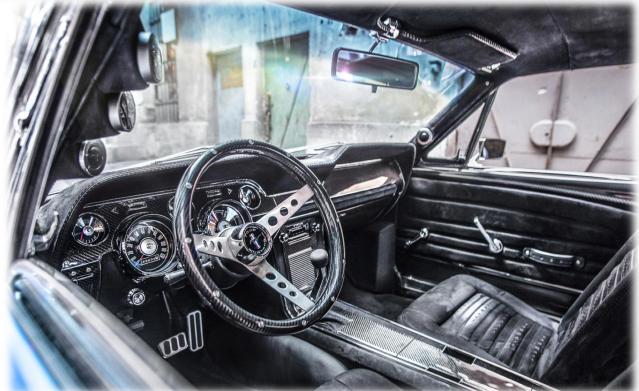

#### INTERIOR REFURBISHMENT

Keep your fabric upholstery looking new

- Roof- Replace High Quality Italian Alcantera
- Dashboard
- Carbon Fibres panelling interior trim & steering wheel
- Seat leather Customized Design with Nappa leather
- Door panel Leather Work