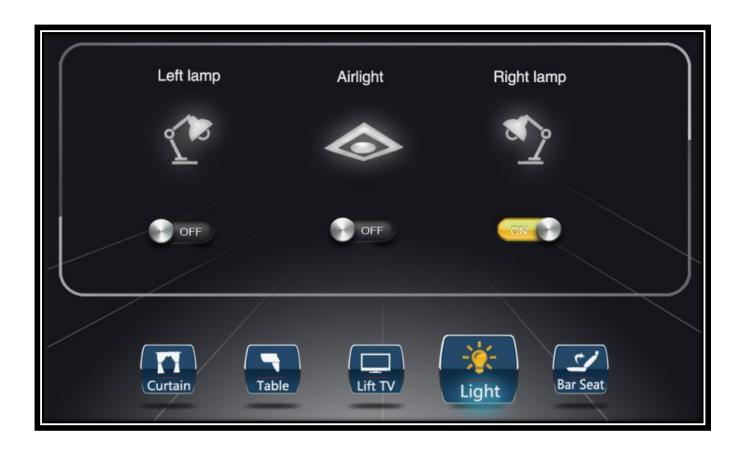

### MERCEDES-BENZ SPRINTER, V-CLASS & CADILLAC ESCALDE BUSINESS VAN

A high-end van made for users who priorities comfort with a spot of luxury. The vehicle has undergone a complete exterior and interior conversion, including a new body kit, exhaust system and rims. The interior has been equipped with new upholstery, comfortable power seats, jewelry elements, modern lighting, and an audio system, as well as multimedia, meeting the highest expectations of a business user.

- Air- condition
- Battery
- Computer scanning & fault diagnostics
- Electronic ignition
- Entertainment & audio system
- Lighting system
- Sensor
- Charging & starting system
- Electric windows mirror & seats