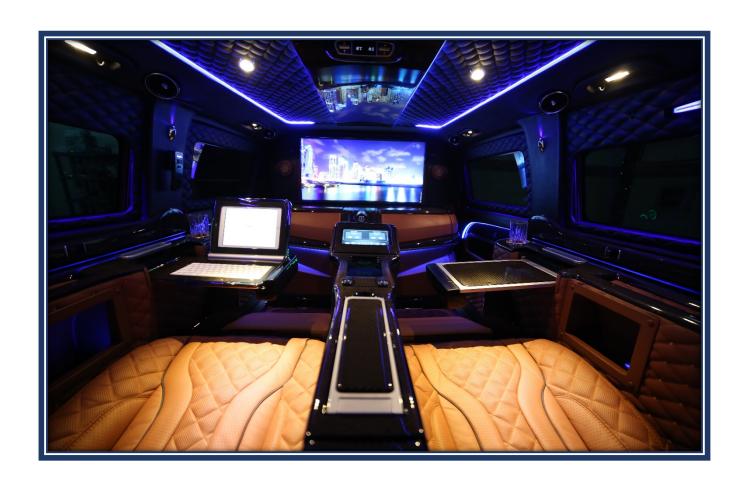

### MERCEDES-BENZ SPRINTER, V-CLASS & CADILLAC ESCALDE BUSINESS VAN

A high-end van made for users who priorities comfort with a spot of luxury. The vehicle has undergone a complete exterior and interior conversion, including a new body kit, exhaust system and rims. The interior has been equipped with new upholstery, comfortable power seats, jewelry elements, modern lighting, and an audio system, as well as multimedia, meeting the highest expectations of a business user.