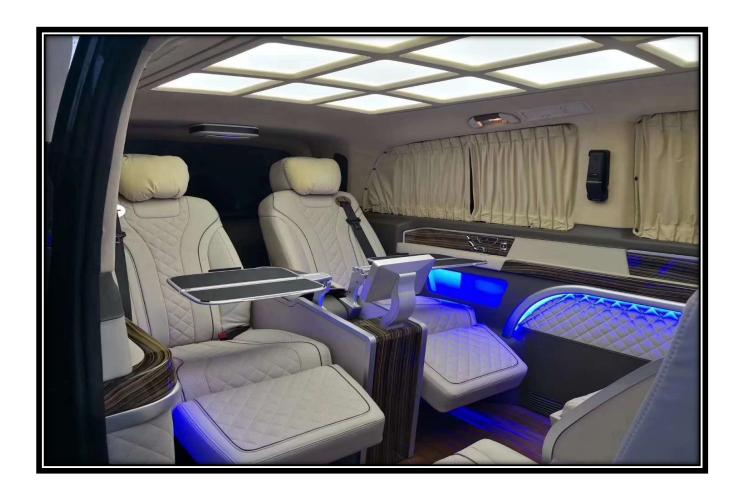

### MERCEDES-BENZ SPRINTER, V-CLASS & CADILLAC ESCALDE BUSINESS VAN

A high-end van made for users who priorities comfort with a spot of luxury. The vehicle has undergone a complete exterior and interior conversion, including a new body kit, exhaust system and rims. The interior has been equipped with new upholstery, comfortable power seats, jewelry elements, modern lighting, and an audio system, as well as multimedia, meeting the highest expectations of a business user.

#### Stitching Design

Exceptional design is one of our top priorities. Our designers constantly develop new patterns that are subsequently implemented in our unique vehicle interior realisations. Due to the fact that each vehicle has its own special character, creating new patterns is not only about aesthetics, but also a complex and thorough analysis of many important factors, whose result is a design both marking the car's qualities, and standing out among conventional solutions. Most of our patterns are patent, which allows us to make inimitable and bespoke projects for our demanding customers.