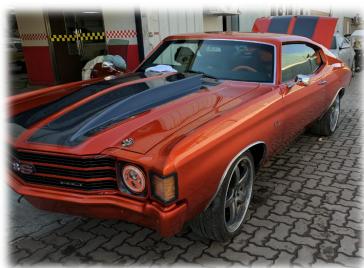

#### RESTRORATION AND CUSTOMIZED FOR VINTAGE CARS

We invite you to come inside, browse, reminisce, dream or just plain kick some unique touches for your Vintage cars living classics will help you a full-service restoration shop, supplying the needs and desires of the antique, classic and special interest motor vehicle enthusiasts everywhere.

Living Classics performs complete and partial restorations, mechanical services, repairs, detailing, sheet metal fabrication, bodywork, painting, trim, and upholstery services. All automobiles in our care receive meticulous attention to detail because every customer is unique to us. We are hobbyists and professionals working for fellow hobbyists. Our number one priority is serving our customers, while producing a superior product.

#### PAINTING

Recolour your Exterior using our state-of-the-art body shop equipment

- Full customized body painting & designing
- Panel Painting
- Wheel rim painting
- Brake caliper branding