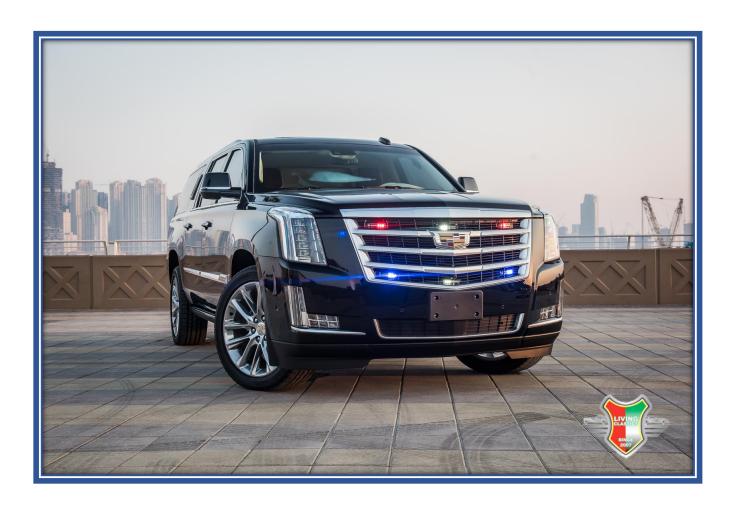

### MERCEDES-BENZ SPRINTER, V-CLASS & CADILLAC ESCALDE BUSINESS VAN

A high-end van made for users who priorities comfort with a spot of luxury. The vehicle has undergone a complete exterior and interior conversion, including a new body kit, exhaust system and rims. The interior has been equipped with new upholstery, comfortable power seats, jewelry elements, modern lighting, and an audio system, as well as multimedia, meeting the highest expectations of a business user.