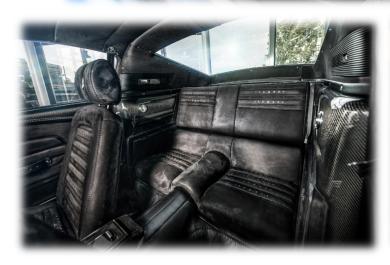

#### INTERIOR REFURBISHMENT

Keep your fabric upholstery looking new

- Roof- Replace High Quality Italian Alcantera
- Dashboard
- Carbon Fibres panelling interior trim & steering wheel
- Seat leather Customized Design with Nappa leather
- Door panel Leather Work