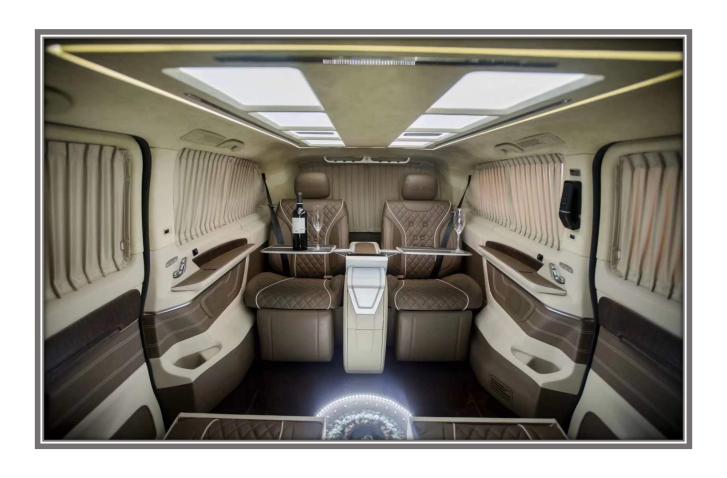

### MERCEDES-BENZ SPRINTER, V-CLASS & CADILLAC ESCALDE BUSINESS VAN

A high-end van made for users who priorities comfort with a spot of luxury. The vehicle has undergone a complete exterior and interior conversion, including a new body kit, exhaust system and rims. The interior has been equipped with new upholstery, comfortable power seats, jewelry elements, modern lighting, and an audio system, as well as multimedia, meeting the highest expectations of a business user.

#### Stitching Design

Exceptional design is one of our top priorities. Our designers constantly develop new patterns that are subsequently implemented in our unique vehicle interior realisations. Due to the fact that each vehicle has its own special character, creating new patterns is not only about aesthetics, but also a complex and thorough analysis of many important factors, whose result is a design both marking the car's qualities, and standing out among conventional solutions. Most of our patterns are patent, which allows us to make inimitable and bespoke projects for our demanding customers.