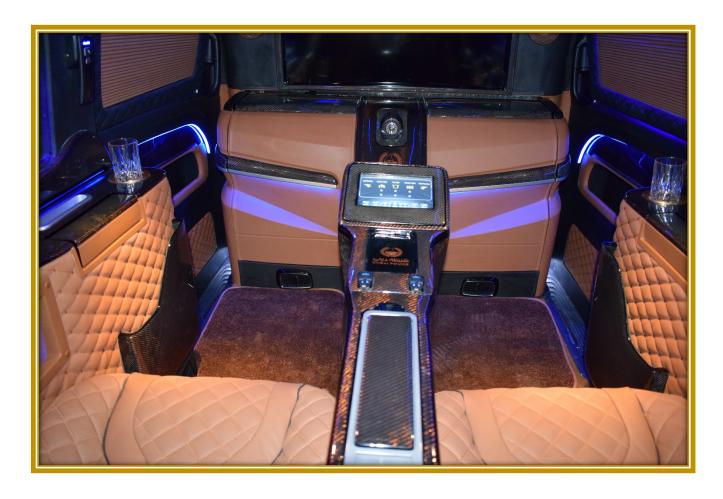

### MERCEDES-BENZ SPRINTER, V-CLASS & CADILLAC ESCALDE BUSINESS VAN

A high-end van made for users who priorities comfort with a spot of luxury. The vehicle has undergone a complete exterior and interior conversion, including a new body kit, exhaust system and rims. The interior has been equipped with new upholstery, comfortable power seats, jewelry elements, modern lighting, and an audio system, as well as multimedia, meeting the highest expectations of a business user.