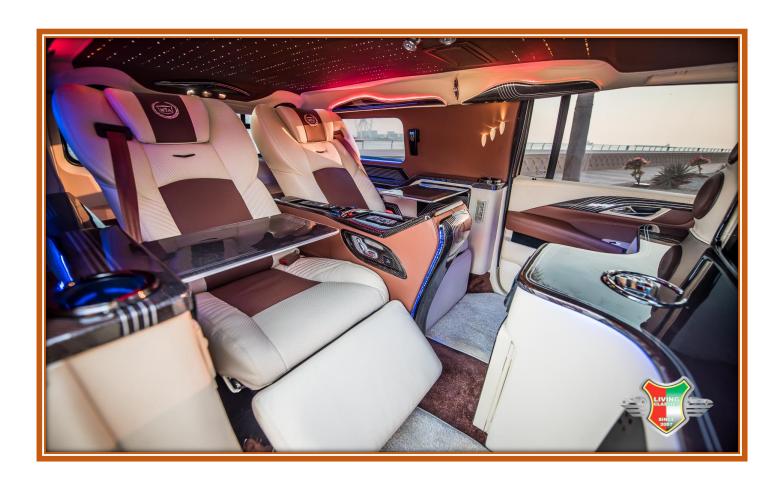

### MERCEDES-BENZ SPRINTER, V-CLASS & CADILLAC ESCALDE BUSINESS VAN

A high-end van made for users who priorities comfort with a spot of luxury. The vehicle has undergone a complete exterior and interior conversion, including a new body kit, exhaust system and rims. The interior has been equipped with new upholstery, comfortable power seats, jewelry elements, modern lighting, and an audio system, as well as multimedia, meeting the highest expectations of a business user.

#### INTERIOR REFURBISHMENT

Keep your fabric upholstery looking new

- Roof- Replace High Quality Italian Alcantera
- Dashboard
- Carbon Fibres panelling interior trim & steering wheel
- Seat leather Customized Design with Nappa leather
- Door panel Leather Work