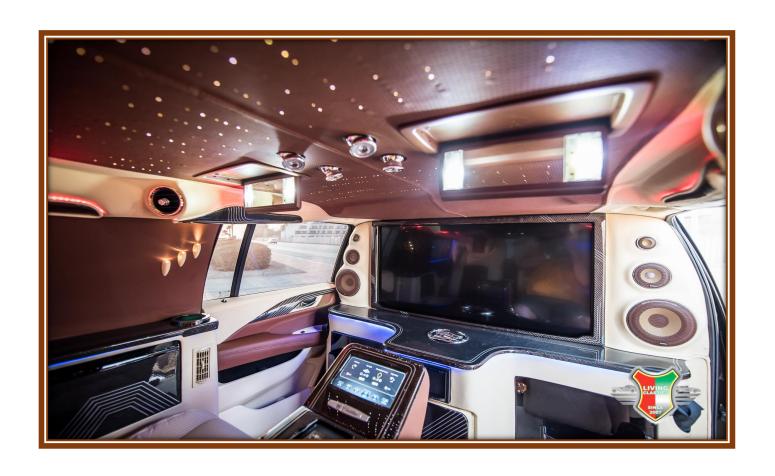

### MERCEDES-BENZ SPRINTER, V-CLASS & CADILLAC ESCALDE BUSINESS VAN

A high-end van made for users who priorities comfort with a spot of luxury. The vehicle has undergone a complete exterior and interior conversion, including a new body kit, exhaust system and rims. The interior has been equipped with new upholstery, comfortable power seats, jewelry elements, modern lighting, and an audio system, as well as multimedia, meeting the highest expectations of a business user.

#### INTERIOR REFURBISHMENT

Keep your fabric upholstery looking new

- Roof- Replace High Quality Italian Alcantera
- Dashboard
- Carbon Fibres panelling interior trim & steering wheel
- Seat leather Customized Design with Nappa leather
- Door panel Leather Work